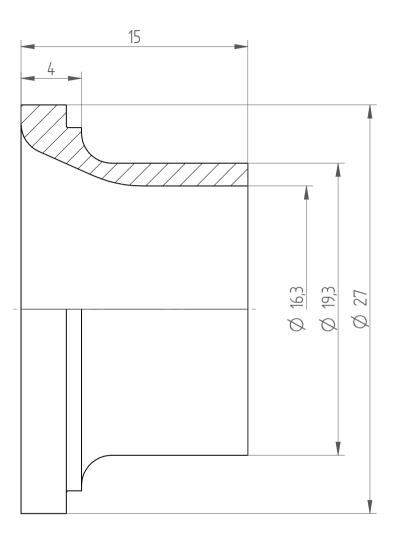

REGO-FIX AG Obermattweg 60 4456 Tenniken / Switzerland

Phone +41 61 976 14 66 Fax +41 61 976 14 14 www.rego-fix.com This is a non-controlled copy. All information given herein is subject to change without notice

The information given herein has been carefully checked and is believed to be correct. REGO-FIX, however, assumes no responsibility or liability for any errors, inaccuracies or omissions that may appear in this drawing

This document is subject to copyright laws. No part of this document may be reproduced or transmitted in any form or any means, electronic or mechanic, for any purpose, without the express written permission of REGO-FIX 
 Type :
 KS\_ER32\_D5/8"

 Part No. :
 393231588

 Date :
 15.09.2014

 Scale :
 4:1